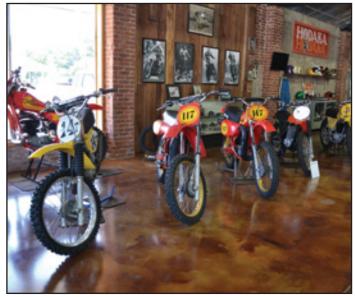

#### NORTHEAST OKLAHOMA'S REGIONAL HEADQUARTERS FOR RECREATION, RETIREMENT, AND RELAXATION!

The lake spans 46,500 surface acres of water and 1,300 miles of shoreline that curves and curls into sheltered coves then straightens out into long space of immaculate beaches. Grand Lake continues to serve as one of the premier bass fishing lakes in the United States. In addition to bass fishing, anglers flock to northeastern Oklahoma for Grand Lake's population of huge catfish, hybrid stripers, crappies, and bluegill. The lake also has the distinction of being home to more prehistoric paddlefish or spoonbill than anywhere else in the world.

Grand Lake is 66 miles long and winds through the scenic Ozarks. Sailboats come from across the country to experience the lake's predictable winds due to its northeast to southwest orientation. Residents and visitors alike enjoy all types of recreational activities including swimming, water skiing, wakeboarding, paddleboarding, floating pads, boating, and much more. Off the lake, there are plenty of relaxing resorts and lakeside marina restaurants for shoreline entertainment.