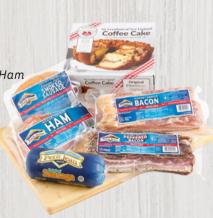

#### **Breakfast Box**

(Item #00913)

1 Cinnamon Coffee Cake
16 oz. EZ Carve Smoked Sliced Ham
12 oz. Pennered Bacon

12 oz. Peppered Bacon 16 oz. Smoked Bacon 16 oz. Fresh Roll Sausage

Pick up: \$.53.50 Mail out: \$80.00