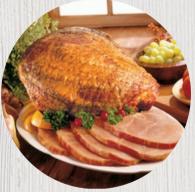

#### Whole Bone-In Smoked Ham

14-16 lbs. (Item #01002)

Pick up: \$67.00 Mail out: \$93.50

#### Whole Bone-In Peppered Ham

14-16 lbs. (Item #02002)

Pick up: \$75.50 Mail out: \$102.00

### About

Every Ozark Hickory Smoked Ham is individually handtrimmed and seasoned with a blend of cloves, cinnamon and other special ingredients before going into our old-fashioned smokehouse. Inside our smokehouse, each ham soaks up the smoke from smoldering hickory chips for at least 16 hours. The result is a ham that is fully cooked, moist and tender through and through, with an incredible smoky flavor that goes all the way to the bone.