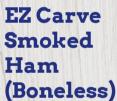

#### EZ Carve Peppered Ham (Boneless)

8-10 lbs. (Item #01500)

Pick up: \$71.50 Mail out: \$97.75

8-10 lbs. (Item #01400)

Pick up: \$63.00 Mail out: \$89.25