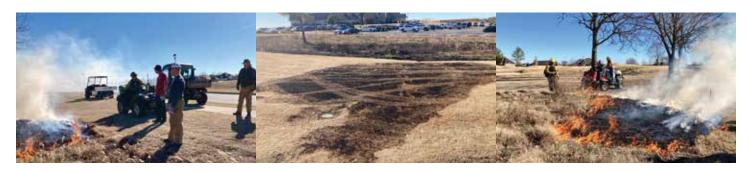

### QUAIL HABITAT RESTORATION UPDATES

Quail habitat scheduled burn was called off on January 13 due to higher-than-expected wind gusts after a test burn alongside the #9 green and the parking lot jumped the wet line that we had sprayed.

The burn parameters allowed for winds up to 15mph that morning, and they were 14mph when we tried a test burn. Higher gusts shot the flames over the safety area and ignited the dry bermuda rough grass to the right of the cart path by the green.

This area was still safeguarded by the nearby cart path, but it was decided that it was too risky to continue with the on-course areas, many of which are not near cart paths. The large fields by #12 and #13 were also deemed to risky in case a cedar tree ignited in the winds and jumped the breaks.

Arkansas Game and Fish Commission and Quail Forever in Arkansas experts said they will lower the acceptable levels of wind to closer to 5mph to compensate for the higher wind gusts on Big Creek's exposed areas.