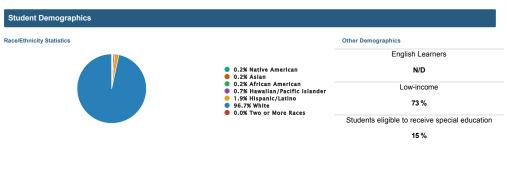

### Reporting the N-Size and Subgroup Membership

The ESSA law in Section 1111(h)(1)(C)(i)(i); seeks to determine how many students must be in a group for the data to be used for accountability, Arkansas uses an n size of 15 students to identify student subgroups. This means a school must have a minimum of 15 students in a subgroup to be held accountable for that subgroup. Arkansas reports on six subgroups of students including Black/African American, Hispanic/Latined, White, English Learners, Low-Income, and Special Education as required under federal requirements of Every Student Succeeds Act (ESSA). Arkansas will also report on additional subgroups of students including Gifted and Talented, Military Dependents, Foster, Homeless, and former English Learners in the School Report Card. The ESSA School Index identifies scores for each of the six subgroups of students. The scores for these subgroups of students are available under the School Rating tab (Accountability at-a-Glance Report) and on the ESSA School Index Report under the Report Card tab. Arkansas is committed to student privacy therefore n size of 10 is used for reporting. Stakeholders will see "RV" or "restricted value" when the data size is less than 10 students or a value of <10 will be used.

Gifted and Talented

Female Students

Male Students

Migrant

Amanda Gist Elementary School - 0302006