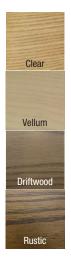

## Standard Sizes and Colors

- Responsibly harvested Ash wood frames available in Clear, Vellum, Driftwood and Rustic stains
- Metal base is finished with a clear powder coating that retains the industrial flair and protects against rust and scratches
- · Industrial casters include exposed brake locks
- Partial and full height mobiles measure 72" from top to bottom, in panel widths ranging from 36" to 72" (72" width is available for partial height only)

### Ash Wood Frame Stains

Standard Metal Colors Base & Shelf

Accent Strip

Matte Black

Green

Standard Claridge Glass Colors

\*Standard glass markerboard color comes in Brilliant White

Available in 180 optional colors and unlimited custom