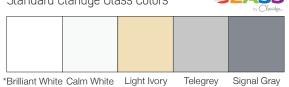

### Ash Wood Frame Stains

Standard Metal Colors Base & Shelf

Accent Strip

Matte Black

Green

Standard Claridge Glass Colors

\*Standard glass markerboard color comes in Brilliant White

Available in 180 optional colors and unlimited custom