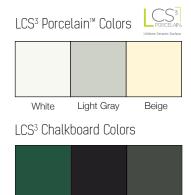

### Ash Wood Frame Stains

Standard Metal Colors Base & Shelf

Accent Strip

Matte Black

Green

Standard Claridge Glass Colors

\*Standard glass markerboard color comes in Brilliant White

Available in 180 optional colors and unlimited custom