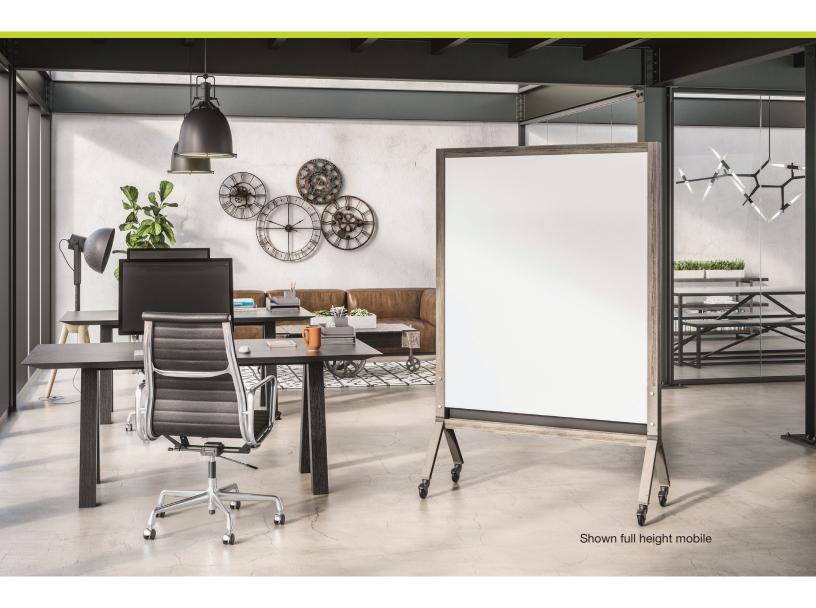

# MIX Industrial Mobiles

# Choose Your Expression

Partial height mobile with optional metal shelf

Industrial metal base with exposed welds

Functional exposed hex bolts

Industrial casters with locking brakes

## Standard Sizes and Colors

- Responsibly harvested Ash wood frames available in Clear, Vellum, Driftwood and Rustic stains
- Metal base is finished with a clear powder coating that retains the industrial flair and protects against rust and scratches
- · Industrial casters include exposed brake locks
- Partial and full height mobiles measure 72" from top to bottom, in panel widths ranging from 36" to 72" (72" width is available for partial height only)