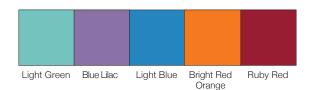

### Ash Wood Frame Stains

Standard Metal Colors Base & Shelf

Accent Strip

Matte Black

Green

Standard Claridge Glass Colors

\*Standard glass markerboard color comes in Brilliant White

Available in 180 optional colors and unlimited custom