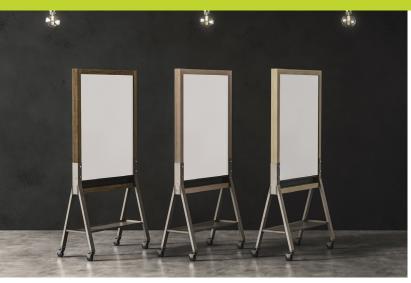

# Choose Your Expression

Partial height mobile with optional metal shelf

Industrial metal base with exposed welds

Functional exposed hex bolts

Industrial casters with locking brakes

## Standard Sizes and Colors

- Responsibly harvested Ash wood frames available in Clear, Vellum, Driftwood and Rustic stains
- Metal base is finished with a clear powder coating that retains the industrial flair and protects against rust and scratches
- · Industrial casters include exposed brake locks
- Partial and full height mobiles measure 72" from top to bottom, in panel widths ranging from 36" to 72" (72" width is available for partial height only)