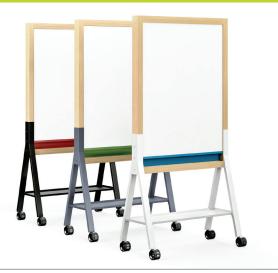

# MIX Contemporary Mobiles Choose Your Expression

Partial height mobile with optional metal shelf

Seamlessly integrated marker rail

Metal base with smooth welds

Hubless casters with locking brakes

## Standard Sizes and Colors

- Responsibly harvested Ash wood frames available in Clear, Vellum, Driftwood and Rustic stains
- · Metal bases and accent strips available in Signal White, Slate Gray or Matte Black with 180 optional powder coat colors
- · Mobiles come with hubless casters
- Partial and full height mobiles measure 72" from top to bottom, in panel widths ranging from 36" to 72"