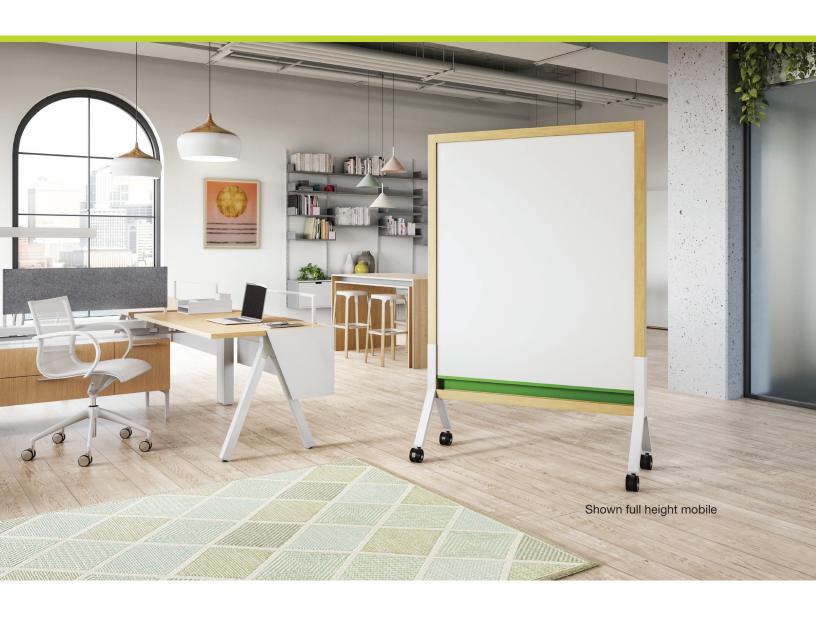

# MIX CONTEMPORARY MOBILES

Full & Partial Height Mobile Markerboards

Highly customizable, mixed-material mobile and wall mounted markerboards

# MIX Contemporary Mobiles Choose Your Expression

Partial height mobile with optional metal shelf

Seamlessly integrated marker rail

Metal base with smooth welds

Hubless casters with locking brakes