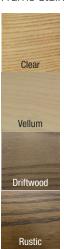

## Standard Sizes and Colors

- Responsibly harvested Ash wood frames available in Clear, Vellum, Driftwood and Rustic stains
- · Metal bases and accent strips available in Signal White, Slate Gray or Matte Black with 180 optional powder coat colors
- · Mobiles come with hubless casters
- Partial and full height mobiles measure 72" from top to bottom, in panel widths ranging from 36" to 72"

## Ash Wood Frame Stains

Standard Metal Color Options

Signal White

Matte Black

LCS<sup>3</sup> Porcelain<sup>™</sup> Colors

LCS<sup>3</sup> Chalkboard Colors