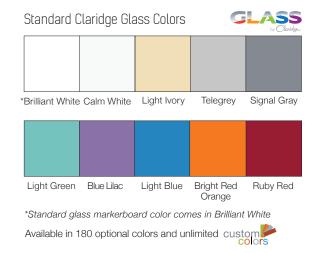

#### Features and Benefits

- Glass panels can be combined to fit any width
- Narrow 1/4" satin anodized trim, top and bottom, available in 24 standard colors, 180 optional powder coat colors, and unlimited custom colors
- Claridge Glass is GREENGUARD certified, eco-friendly, and emits no VOC's