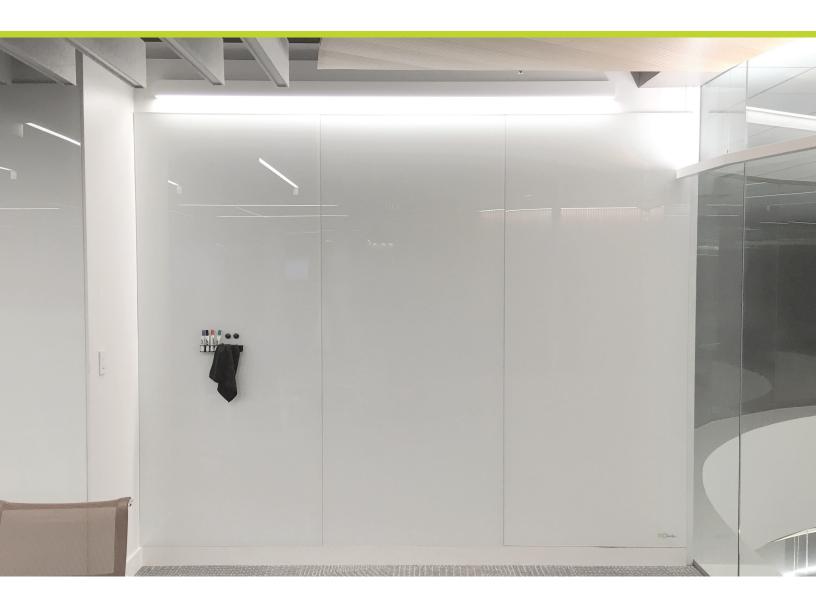

# Claridge Glass Marker Walls Full and Partial Height Writing Surfaces

#### Product Highlights

- Claridge Glass is an ultra clear writing surface that won't ghost or stain
- 1/4" tempered safety glass comes with a full steel backer to receive magnets
- Ideal for non-stop brainstorming and client presentations
- Cover an entire wall, floor-to-ceiling, up to 8' high

#### Features and Benefits

- Glass panels can be combined to fit any width
- Narrow 1/4" satin anodized trim, top and bottom, available in 24 standard colors, 180 optional powder coat colors, and unlimited custom colors
- Claridge Glass is GREENGUARD certified, eco-friendly, and emits no VOC's