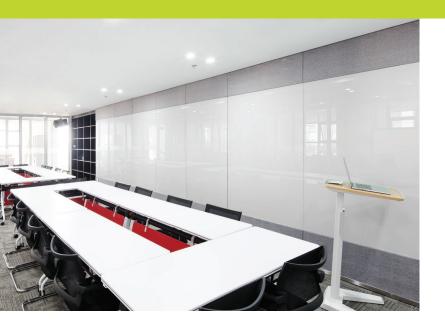

# Claridge Glass Marker Walls Full and Partial Height Writing Surfaces

#### Product Highlights

- Claridge Glass is an ultra clear writing surface that won't ghost or stain
- 1/4" tempered safety glass comes with a full steel backer to receive magnets
- Ideal for non-stop brainstorming and client presentations
- Cover an entire wall, floor-to-ceiling, up to 8' high

#### Features and Benefits

- Glass panels can be combined to fit any width
- Narrow 1/4" satin anodized trim, top and bottom, available in 24 standard colors, 180 optional powder coat colors, and unlimited custom colors
- Claridge Glass is GREENGUARD certified, eco-friendly, and emits no VOC's