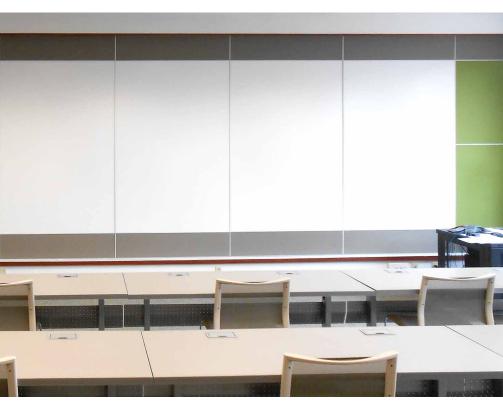

or stain, with a durable steel backing to accommodate the use of magnets.

Claridge Glass is available in magnetic, non-magnetic and non-glare options.

#### LCS<sup>3</sup> Porcelain™





Lifetime Ceramic Surface

Claridge LCS³ Porcelain\* is the global choice for markerboard and marker wall writing surfaces. This incredibly smooth and clean performing surface provides a great writing experience that will stand the test of time. With its chemical and scratch resistant surface, Claridge LCS³ Porcelain delivers unbeatable durability, unmatched erasability and low maintenance throughout a lifetime of use.

# Horizontal Sliding Systems



Click here to view product details on our website

# Vertical Sliding Systems



Click here to view product details on our website

## Combination Boards



Click <u>here</u> to view product details on our website

# Dry Erase Markerboards



Click  $\underline{\text{here}}$  to view product details on our website

#### Custom Marker Walls



Click here to view product details on our website

## Lecture Hall Markerboards



Click <u>here</u> to view product details on our website

Claridge is the #1 specified brand in K-12 and higher education, featuring glass and porcelain markerboards, marker walls, mobile markerboards, tackboards, and other visual display products.

Contract Number: CNR-01323

Effective Date: 2/01/2013 - 1/31/2023

Discount to E&I Member: 58% off of customer price list

at the time of order

Freight Terms: Prepay and added to invoice.

Free Freight on Quick Ship orders over \$750 NET

Additional Services: Negotiated betwe