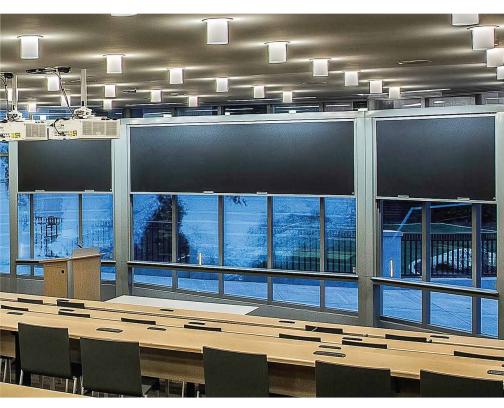

ds and marker walls feature a silky smooth writing surface that won't ghost or stain, with a durable steel backing to accommodate the use of magnets.

Claridge Glass is available in magnetic, non-magnetic and non-glare options.

#### LCS<sup>3</sup> Porcelain™





Lifetime Ceramic Surface

Claridge LCS³ Porcelain\* is the global choice for markerboard and marker wall writing surfaces. This incredibly smooth and clean performing surface provides a great writing experience that will stand the test of time. With its chemical and scratch resistant surface, Claridge LCS³ Porcelain delivers unbeatable durability, unmatched erasability and low maintenance throughout a lifetime of use.

# Horizontal Sliding Systems



Click here to view product details on our website

# Vertical Sliding Systems



Click here to view product details on our website

## Combination Boards



Click <u>here</u> to view product details on our website

# Dry Erase Markerboards



Click  $\underline{\text{here}}$  to view product details on our website

#### Custom Marker Walls



Click here to view product details on our website

## Lecture Hall Markerboards



Click <u>here</u> to view product details on our website

Claridge is the #1 specified brand in K-12 and higher education, featuring glass and porcelain markerboards, marker walls, mobile markerboards, tackboards, and other visual display products.

Contract Number: CNR-01323

Effective Date: 2/01/2013 - 1/31/2023

Discount to E&I Member: 58% off of customer price list

at the time of order

Freight Terms: Prepay and added to invoice.

Free Freigh