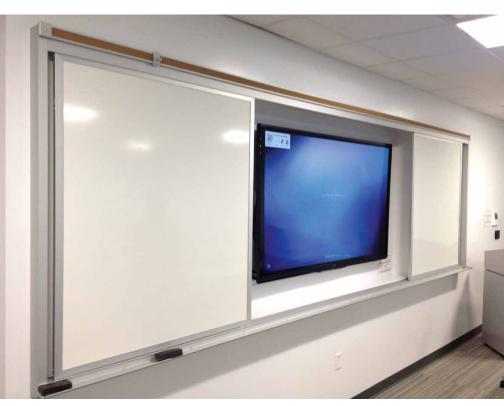

tion anywhere creative ideas are flowing. Claridge low iron 1/4" glass markerboards and marker walls feature a silky smooth writing surface that won't ghost or stain, with a durable steel backing to accommodate the use of magnets.

Claridge Glass is available in magnetic, non-magnetic and non-glare options.

#### LCS<sup>3</sup> Porcelain™





Lifetime Ceramic Surface

Claridge LCS³ Porcelain\* is the global choice for markerboard and marker wall writing surfaces. This incredibly smooth and clean performing surface provides a great writing experience that will stand the test of time. With its chemical and scratch resistant surface, Claridge LCS³ Porcelain delivers unbeatable durability, unmatched erasability and low maintenance throughout a lifetime of use.

# Horizontal Sliding Systems



Click here to view product details on our website

# Vertical Sliding Systems



Click here to view product details on our website

## Combination Boards



Click <u>here</u> to view product details on our website

# Dry Erase Markerboards



Click  $\underline{\text{here}}$  to view product details on our website

#### Custom Marker Walls



Click here to view product details on our website

## Lecture Hall Markerboards



Click <u>here</u> to view product details on our website

Claridge is the #1 specified brand in K-12 and higher education, featuring glass and porcelain markerboards, marker walls, mobile markerboards, tackboards, and other visual display products.

Contract Number: CNR-01323

Effective Date: 2/01/2013 - 1/31/2023

Discount to E&I Member: 58% off of customer price lis