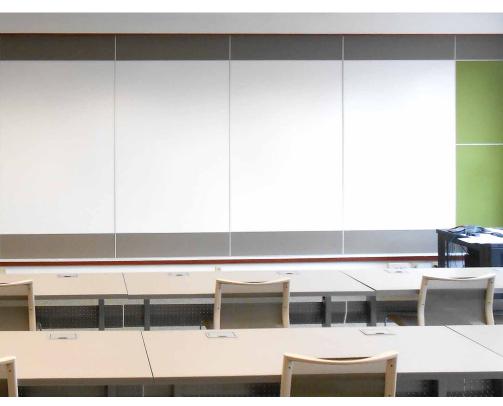

t or stain, with a durable steel backing to accommodate the use of magnets.

Claridge Glass is available in magnetic, non-magnetic and non-glare options.

### LCS<sup>3</sup> Porcelain™





Lifetime Ceramic Surface

Claridge LCS³ Porcelain\* is the global choice for markerboard and marker wall writing surfaces. This incredibly smooth and clean performing surface provides a great writing experience that will stand the test of time. With its chemical and scratch resistant surface, Claridge LCS³ Porcelain delivers unbeatable durability, unmatched erasability and low maintenance throughout a lifetime of use.

# Horizontal Sliding Systems



Click here to view product details on our website

# Vertical Sliding Systems



Click here to view product details on our website

# Combination Boards



Click <u>here</u> to view product details on our website

# Dry Erase Markerboards



Click <u>here</u> to view product details on our website

## Custom Marker Walls



Click here to view product details on our website

## Lecture Hall Markerboards



Click here to view product details on our website

Claridge is the #1 specified brand in K-12 and higher education, featuring glass and porcelain markerboards, marker walls, mobile markerboards, tackboards, and other visual display products.

Contract Number: CNR-01323

Effective Date: 2/01/2013 - 1/31/2023

Discount to E&I Member: 58% off of customer price list

at the time of order

Freight Terms: Prepay and added to invoice.

Free Freight on Quick Ship orders over \$750 NET

Additional Services: Negotiated between

E&I member and Clarid