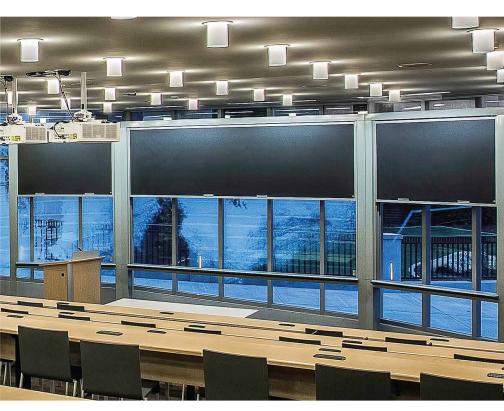

rds and marker walls feature a silky smooth writing surface that won't ghost or stain, with a durable steel backing to accommodate the use of magnets.

Claridge Glass is available in magnetic, non-magnetic and non-glare options.

### LCS<sup>3</sup> Porcelain™





Lifetime Ceramic Surface

Claridge LCS³ Porcelain\* is the global choice for markerboard and marker wall writing surfaces. This incredibly smooth and clean performing surface provides a great writing experience that will stand the test of time. With its chemical and scratch resistant surface, Claridge LCS³ Porcelain delivers unbeatable durability, unmatched erasability and low maintenance throughout a lifetime of use.

# Horizontal Sliding Systems



Click here to view product details on our website

# Vertical Sliding Systems



Click here to view product details on our website

# Combination Boards



Click <u>here</u> to view product details on our website

# Dry Erase Markerboards



Click <u>here</u> to view product details on our website

## Custom Marker Walls



Click here to view product details on our website

## Lecture Hall Markerboards



Click here to view product details on our website

Claridge is the #1 specified brand in K-12 and higher education, featuring glass and porcelain markerboards, marker walls, mobile markerboards, tackboards, and other visual display products.

Contract Number: CNR-01323

Effective Date: 2/01/2013 - 1/31/2023

Discount to E&I Member: 58% off of customer price list

at the time of order

Freight Terms: Prepay and added to invoice.

Free Freight on Quick Ship orders ove