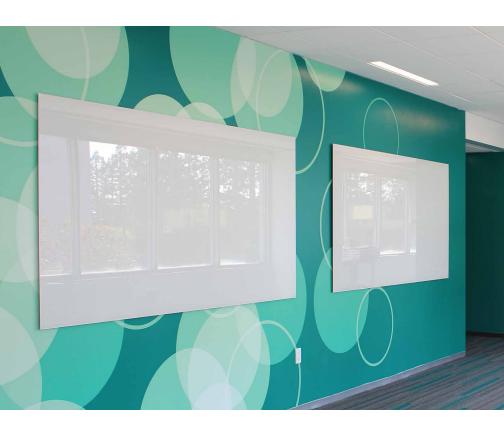

## Claridge Glass

Claridge Glass writing surfaces help turn workspaces into idea places by seamlessly facilitating collaboration anywhere creative ideas are flowing. Claridge low iron 1/4" glass markerboards and marker walls feature a silky smooth writing surface that won't ghost or stain, with a durable steel backing to accommodate the use of magnets.

Claridge Glass is available in magnetic, non-magnetic and non-glare options.