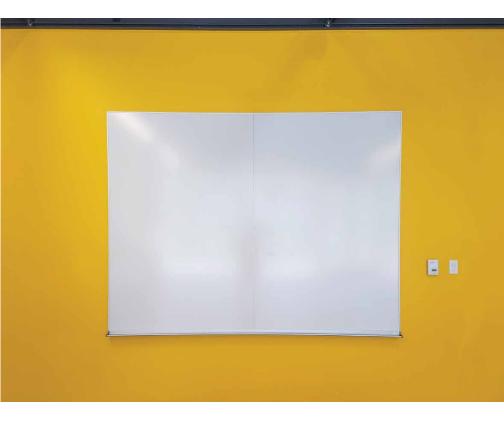

The #1 Specified
Brand In Education

## Claridge Glass





Claridge Glass writing surfaces help turn workspaces into idea places by seamlessly facilitating collaboration anywhere creative ideas are flowing. Claridge low iron 1/4" glass markerboards and marker walls feature a silky smooth writing surface that won't ghost or stain, with a durable steel backing to accommodate the use of magnets.

Claridge Glass is available in magnetic, non-magnetic and non-glare options.

### LCS<sup>3</sup> Porcelain™





Lifetime Ceramic Surface

Claridge LCS³ Porcelain\* is the global choice for markerboard and marker wall writing surfaces. This incredibly smooth and clean performing surface provides a great writing experience that will stand the test of time. With its chemical and scratch resistant surface, Claridge LCS³ Porcelain delivers unbeatable durability, unmatched erasability and low maintenance throughout a lifetime of use.

# Horizontal Sliding Systems



Click here to view product details on our website

# Vertical Sliding Systems



Click here to view product details on our website

# Combination Boards



Click <u>here</u> to view product details on our website

# Dry Erase Markerboards



Click <u>here</u> to view product details on our website

## Custom Marker Walls



Click here to v