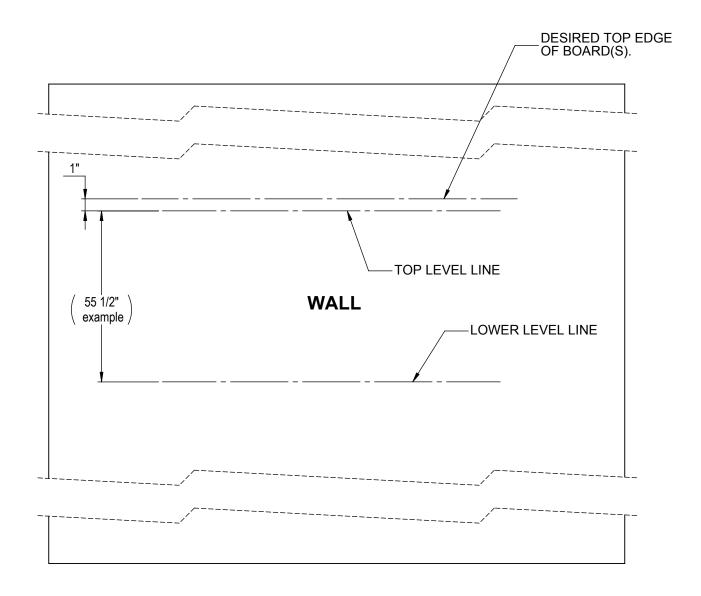

## **EVOLVE NOTICE BOARD INSTALLATION - Layout**

- 1. 2. 3.
- Measure approximately 1" down from desired top edge of board. Strike a level line at this location long enough to mount all boards to be hung at this level. Strike a second level line below the top hanger location for the lower hangers, 4-1/2" less than the overall height of the board. For example if the board being installed is 60" overall height the location for the lower hangers will be 55-1/2"" below the top hanger location.