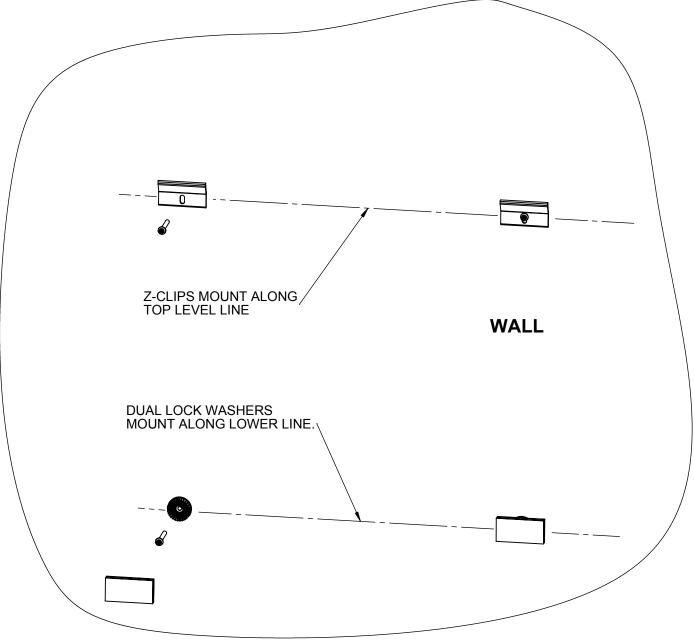

## **EVOLVE NOTICE BOARD INSTALLATION - Mounting hangers**

- 1. Using screws and necessary anchors appropriate for the type of wall construction, mount the top z-clips to the wall along the top level line as shown below. The clips should be evenly spaced such that they will be located inside the trim of the board being installed. *(Screws and anchors not included.)*
- 2. Repeat the process in step 1 to mount the Dual Lock\* washers at the lower level line.
- 3. Once the hangers are mounted, press the Dual Lock\* tabs onto the Dual Lock\* washers.