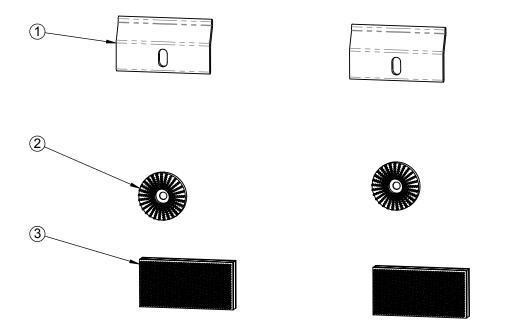

## EVOLVE NOTICE BOARD INSTALLATION - Hardware kit

The hardware kit consists of at least two of the following items:

- 1.
- Z-clip part no. 2739-clip Dual Lock\* Washer part no. HTA152 Dual Lock\* Tab part no. HTA153 2. 3.

The quantity of each item will vary with board size.

Screws and hardware to attach hangers to the wall should be appropriate for the type of wall construction and are to be supplied by the installer.