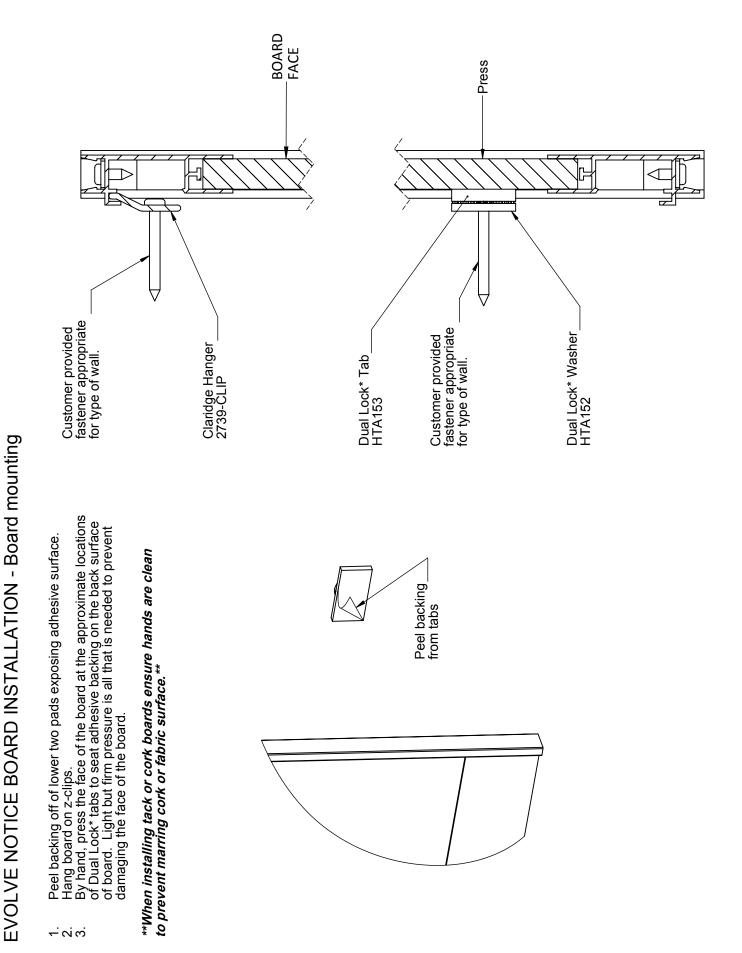

## **EVOLVE NOTICE BOARD INSTALLATION - Mounting hangers**

- 1. Using screws and necessary anchors appropriate for the type of wall construction, mount the top z-clips to the wall along the top level line as shown below. The clips should be evenly spaced such that they will be located inside the trim of the board being installed. *(Screws and anchors not included.)*
- 2. Repeat the process in step 1 to mount the Dual Lock\* washers at the lower level line.
- 3. Once the hangers are mounted, press the Dual Lock\* tabs onto the Dual Lock\* washers.