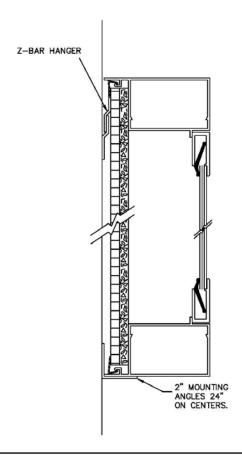

## **BULLETIN BOARD CABINETS**

- 1. Layout and identify all parts.
- 2. Select desired height cabinet is to be mounted. Chalk a horizontal line on wall parallel to floor.
- 3. Fasten Z-bar hanger to wall with suitable fasteners (not furnished) approximately 2'0" O.C.
- 4. Set cabinet on Z-bar hanger and mark a line at bottom of unit for angle clips.
- 5. Remove unit from wall and fasten angle clips to wall with suitable fasteners (not furnished) approximately 2'0" O.C. (Slotted hole goes to wall.)
- 6. Hang cabinet on Z-bar hangers and fasten at bottom to angle clips with screws furnished.